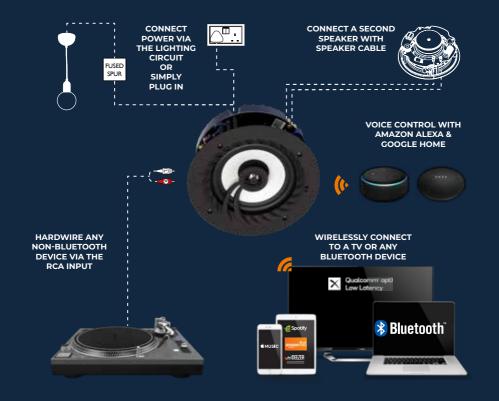

WHY LITHE FOR SPAS?

#### EASY TO USE

Pair any Bluetooth device such as phone, tablet or laptop

#### DESIGNED FOR SPAS Discreet, wireless and available in water-resistant versions

#### VOLUME CAP

Ensure your volume never gets too loud with our volume cap

**UNIQUE SPEAKER NAME** Set a custom name for easy identification and pairing

**PASSWORD PROTECTION** Ensure only staff can connect with unique pin protection

#### FUTURE PROOF TECHNOLOGY

Bluetooth 5.0 gives you a strong 30m range connection

#### **CONNECT A TV** Achieve zen with treatment rooms all in tune with the TV

STREAM FROM ANY APP Use any of your favorite apps and playlists for music and ambient sounds

WWW.LITHEAUDIO.COM/SPAS

SALES@LITHEAUDIO.COM - CALL +44 (0) 1293 922 015

## LITHEAUDIC

## THE NOT TOO TECHNICAL BIT



### SPA AUDIO. MADE EASY.

#### CONTACT US TO DISCUSS YOUR PROJECT

Discover our range Wireless Bluetooth Ceiling Speakers available for your spa projects. Available in standard and water-resistant versions:

## WWW.LITHEAUDIO.COM/SPAS

SALES@LITHEAUDIO.COM - CALL +44 (0) 1293 922 015